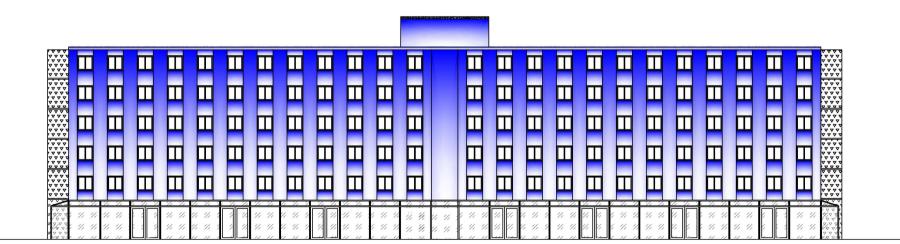

The roof of the atrium is transparant to get an outside feeling but is still protected for wind and rain.

zijaanzicht profile Profiel

On the ground floor you can have shops, restaurant (canteen), first line care center, basic neighbourhood facilities, etc..

At both sides there is an emergency exit which is separated from the ground floor.

zijaanzicht profile Profiel

On the ground floor you can have shops, restaurant (canteen), first line care center, basic neighbourhood facilities, etc..