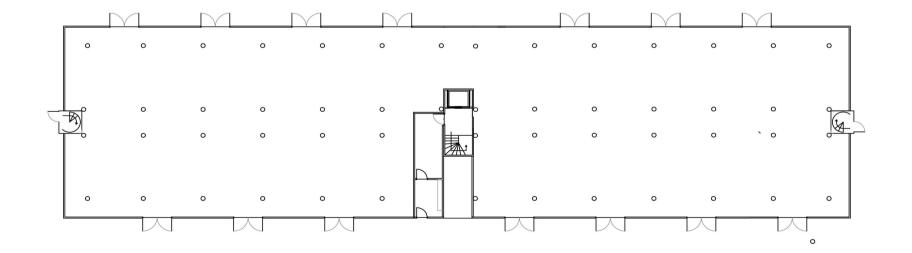

At both sides there is an emergency exit which is separated from the ground floor.

zijaanzicht profile Profiel

On the ground floor you can have shops, restaurant (canteen), first line care center, basic neighbourhood facilities, etc..

In an adjusted version it is suitable for hospital extensions by it flexibility and short building time.

beganegrond / ground floor / Erdgeschoss

The system can be used for apartments, protected (care) living units or as a (care) hotel. In an adjusted version it is suitable for hospital extensions so patients can get a cost effective after care but does not take an expensive hospital bed.