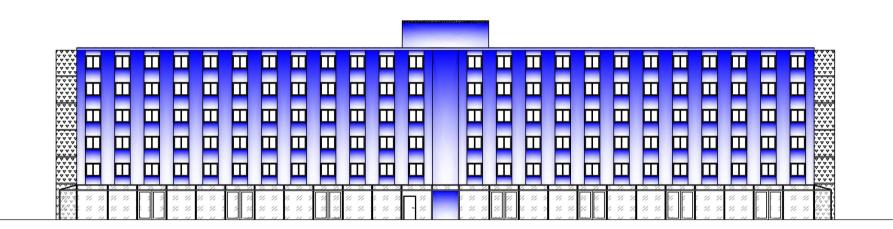

## Building system

vooraanzicht front view Vorderansicht

Our building system has been designed as units which will be "ready made" produced in a factory so you get the best quality. The units are customizable for every wish and are stacked / coupled on the spot. The basic is a "put together" concrete skeleton with an isolated metal façade. The units are using floor heating/cooling.

At both sides there is an emergency exit which is separated from the ground floor.

zijaanzicht profile Profiel

On the ground floor you can have shops, restaurant (canteen), first line care center, basic neighbourhood facilities, etc..