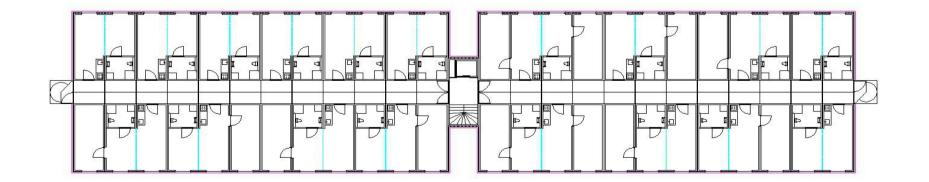

verdieping / floor / Etage

In a square shape with an atrium it will become a small neighbourhood. You can realise apartments, protected (care) living units or even a (care) hotel.

The last is a good solution for patients who are getting better but still not fit enough to go home again.

beganegrond / ground floor / Erdgeschoss

In a square shape with an atrium it will become a small neighbourhood. You can realise apartments, protected (care) living units or even a (care) hotel.

verdieping / floor / Etage