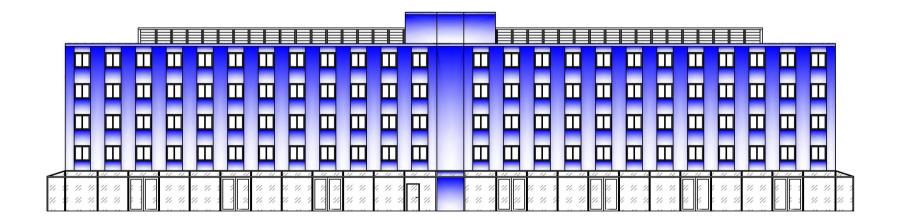

## Building system

vooraanzicht front view Vorderansicht

Our building system has been designed as units which will be "ready made" produced in a factory so you get the best quality. The units are customizable for every wish and are stacked / coupled on the spot. The basic is a "put together" concrete skeleton with an isolated metal façade. The units are using floor heating/cooling.