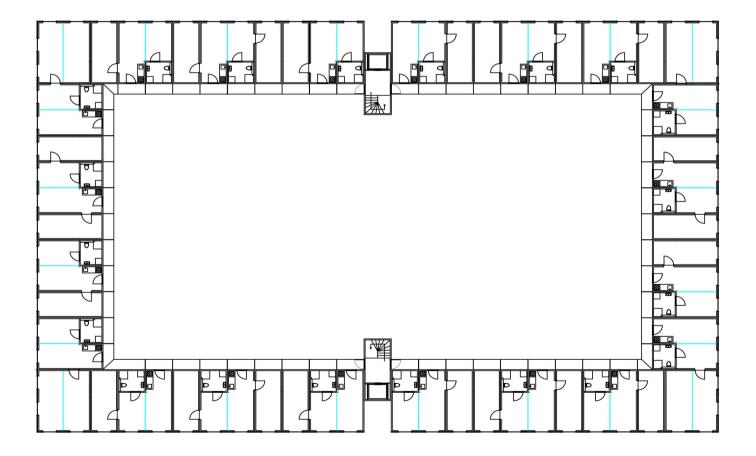

verdieping / floor / Etage

In a square shape with an atrium it will become a small neighbourhood. You can realise apartments, protected (care) living units or even a (care) hotel.

The last is a good solution for patients who are getting better but still not fit enough to go home again.

beganegrond / ground floor / Erdgeschoss

In a square shape with an atrium it will become a small neighbourhood. You can realise apartments, protected (care) living units or even a (care) hotel.

verdieping / floor / Etage