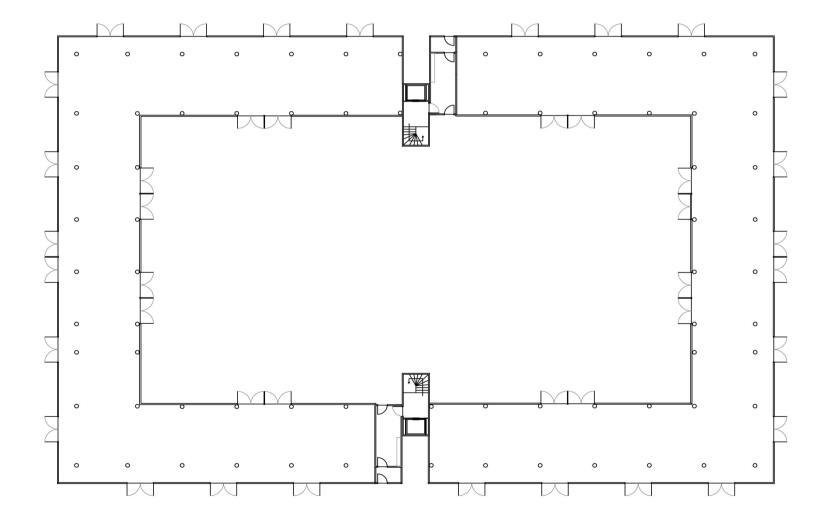

At both sides there is an emergency exit which is separated from the ground floor.

zijaanzicht profile Profiel

On the ground floor you can have shops, restaurant (canteen), first line care center, basic neighbourhood facilities, etc..

In an adjusted version it is suitable for hospital extensions by it flexibility and short building time.

beganegrond / ground floor / Erdgeschoss

The system can be used for apartments, protected (care) living units or as a (care) hotel. In an adjusted version it is suitable for hospital extensions so patients can get a cost effective after care but does not take an expensive hospital bed.

The roof of the atrium is transparant to get an outside feeling but is still protected for wind and rain.

zijaanzicht profile Profiel

On the ground floor you can have shops, restaurant (canteen), first line care center, basic neighbourhood facilities, etc..

beganegrond / ground floor / Erdgeschoss

In a square shape with an atrium it will become a small neighbourhood. You can realise apartments, protected (care) living units or even a (care) hotel.

verdieping / floor / Etage